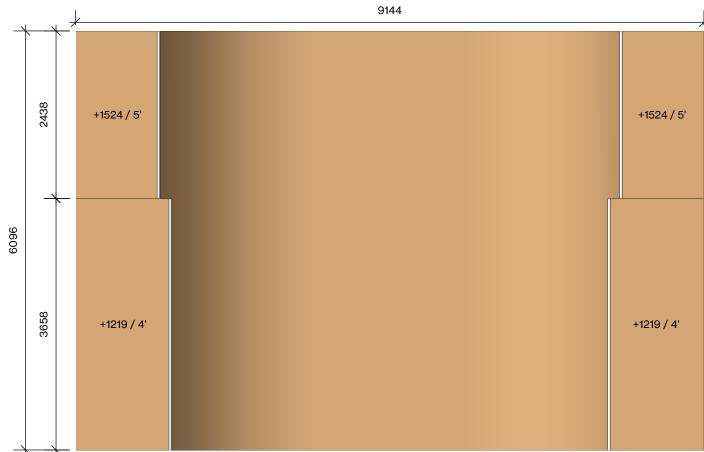

## 6.35mm thick laser-cut sheet metal HDG 530

7. PLATFORM GUARDS 50NB / 60.3mm OD Circular Hollow Section (CHS) HDG 530 plus Powdercoat finish

# 8. STRAPPING

6. COPING

6.35mm thick laser-cut sheet metal HDG 530