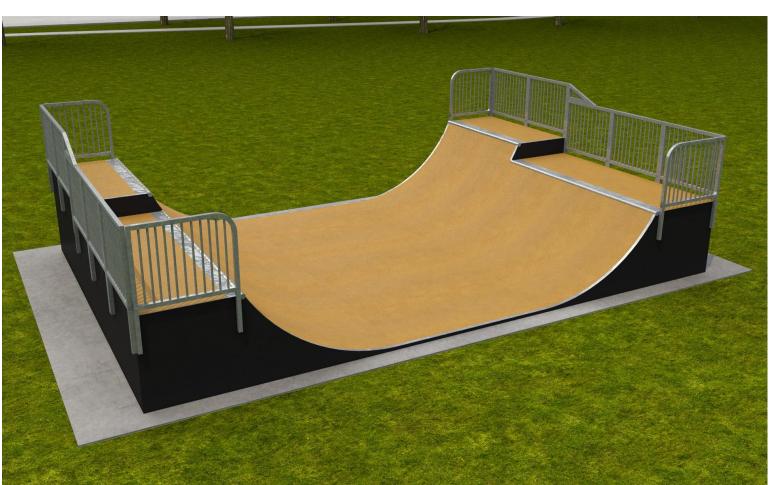

## 6.35mm thick laser-cut sheet metal HDG 530

7. PLATFORM GUARDS 50NB / 60.3mm OD Circular Hollow Section (CHS) HDG 530 plus Powdercoat finish

# 8. STRAPPING

6. COPING

6.35mm thick laser-cut sheet metal HDG 530