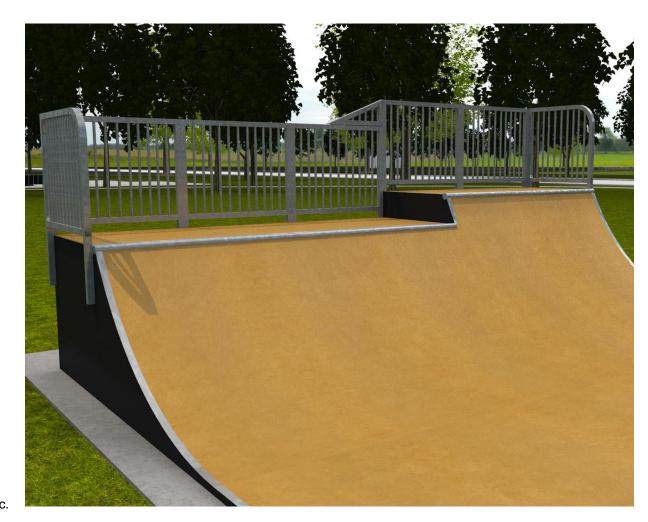

### **MATERIALS SPECIFICATION**

1. FRAMEWORK 3.2mm thick laser-cut mild steel HDG 530 plus Powdercoat finish

### 2. SUBSTRATE A

2.6mm thick laser-cut sheet metal HDG 460 plus Powdercoat finish

### 3. SUPPORT

4.5mm thick laser-cut mild steel HDG 530 plus Powdercoat finish

#### 4. ENCLOSURES

2.3mm thick laser-cut sheet metal HDG 460 plus Powdercoat finish

#### 5. APPROACH PLATE

3.2mm thick laser-cut sheet metal HDG 650

## 6.35mm thick laser-cut sheet metal HDG 530

7. PLATFORM GUARDS 50NB / 60.3mm OD Circular Hollow Section (CHS) HDG 530 plus Powdercoat finish

# 8. STRAPPING

6. COPING

6.35mm thick laser-cut sheet metal HDG 530

## 9. SUBSTRATE B

12.7mm thick CNC machined high-density Polyethylene

#### 10. RIDING SURFACE

6.35mm thick CNC machined high-density Phenolic.



**TECHNICAL DRAWING** 

SK04\_SKATE HALF PIPE\_ 4' & 5'