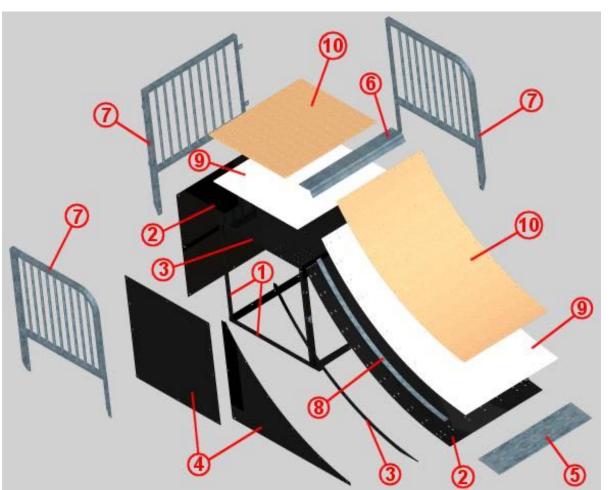

### **MATERIALS SPECIFICATION**

1. FRAMEWORK 3.2mm thick laser-cut mild steel HDG 530 plus Powdercoat finish

### 2. SUBSTRATE A

2.6mm thick laser-cut sheet metal HDG 460 plus Powdercoat finish

### 3. SUPPORT

4.5mm thick laser-cut mild steel HDG 530 plus Powdercoat finish

#### 4. ENCLOSURES

2.3mm thick laser-cut sheet metal HDG 460 plus Powdercoat finish

#### 5. APPROACH PLATE

3.2mm thick laser-cut sheet metal HDG 650

## 6.35mm thick laser-cut sheet metal HDG 530

7. PLATFORM GUARDS 50NB / 60.3mm OD Circular Hollow Section (CHS) HDG 530 plus Powdercoat finish

# 8. STRAPPING

6. COPING

6.35mm thick laser-cut sheet metal HDG 530

## 9. SUBSTRATE B

12.7mm thick CNC machined high-density Polyethylene

#### 10. RIDING SURFACE

6.35mm thick CNC machined high-density Phenolic.

**TECHNICAL DRAWING** 

SK04\_SKATE HALF PIPE\_ 4' & 5'