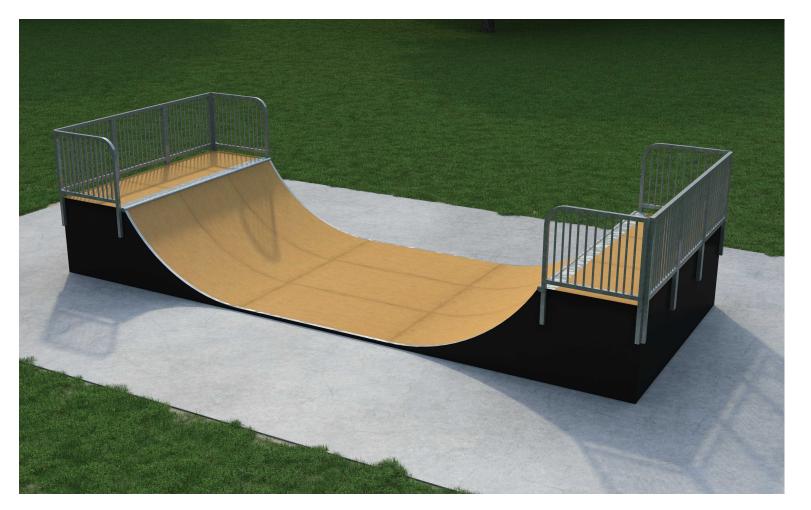

## **MATERIALS SPECIFICATION**

1. FRAMEWORK 3.2mm thick laser-cut mild steel HDG 530 plus Powdercoat finish

## 2. SUBSTRATE A

2.6mm thick laser-cut sheet metal HDG 460 plus Powdercoat finish

# 3. SUPPORT

4.5mm thick laser-cut mild steel HDG 530 plus Powdercoat finish

## 4. ENCLOSURES

2.3mm thick laser-cut sheet metal HDG 460 plus Powdercoat finish

## 5. APPROACH PLATE

3.2mm thick laser-cut sheet metal HDG 650

# 6. COPING

6.35mm thick laser-cut sheet metal HDG 530

7. PLATFORM GUARDS 50NB / 60.3mm OD Circular Hollow Section (CHS) HDG 530

### 8. STRAPPING

6.35mm thick laser-cut sheet metal HDG 530

## 9. SUBSTRATE B

12.7mm thick CNC machined high-density Polyethylene

## 10. RIDING SURFACE

6.35mm thick CNC machined high-density Phenolic.

**TECHNICAL DRAWING** 

SK02\_SK