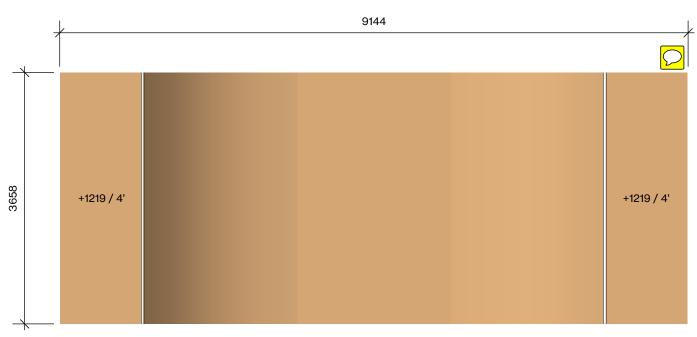

## **MATERIALS SPECIFICATION**

1. FRAMEWORK 3.2mm thick laser-cut mild steel HDG 530 plus Powdercoat finish

## 2. SUBSTRATE A

2.6mm thick laser-cut sheet metal HDG 460 plus Powdercoat finish

# 3. SUPPORT

4.5mm thick laser-cut mild steel HDG 530 plus Powdercoat finish

## 4. ENCLOSURES

2.3mm thick laser-cut sheet metal HDG 460 plus Powdercoat finish

## 5. APPROACH PLATE

3.2mm thick laser-cut sheet metal HDG 650

# 6. COPING

6.35mm thick laser-cut sheet metal HDG 530

7. PLATFORM GUARDS 50NB / 60.3mm OD Circular Hollow Section (CHS) HDG 530

### 8. STRAPPING

6.35mm thick laser-cut sheet metal HDG 530

## 9. SUBSTRATE B

12.7mm thick CNC machined high-density Polyethylene

## 10. RIDING SURFACE

6.35mm thick CNC machined high-density Phenolic.

**TECHNICAL DRAWING** 

SK02\_SKAT