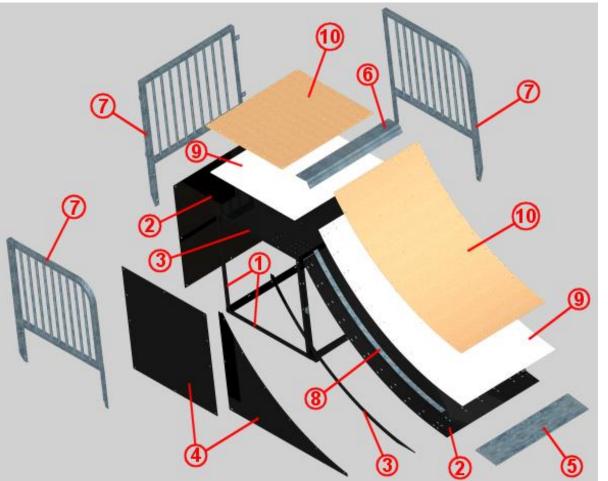

## **MATERIALS SPECIFICATION**

1. FRAMEWORK 3.2mm thick laser-cut mild steel HDG 530 plus Powdercoat finish

## 2. SUBSTRATE A

2.6mm thick laser-cut sheet metal HDG 460 plus Powdercoat finish

# 3. SUPPORT

4.5mm thick laser-cut mild steel HDG 530 plus Powdercoat finish

## 4. ENCLOSURES

2.3mm thick laser-cut sheet metal HDG 460 plus Powdercoat finish

## 5. APPROACH PLATE

3.2mm thick laser-cut sheet metal HDG 650

# 6. COPING

6.35mm thick laser-cut sheet metal HDG 530

7. PLATFORM GUARDS 50NB / 60.3mm OD Circular Hollow Section (CHS) HDG 530

### 8. STRAPPING

6.35mm thick laser-cut sheet metal HDG 530

## 9. SUBSTRATE B

12.7mm thick CNC machined high-density Polyethylene

## 10. RIDING SURFACE

6.35mm thick CNC machined high-density Phenolic.

**TECHNICAL DRAWING** 

SK02\_SKATE HALF PIPE\_4'