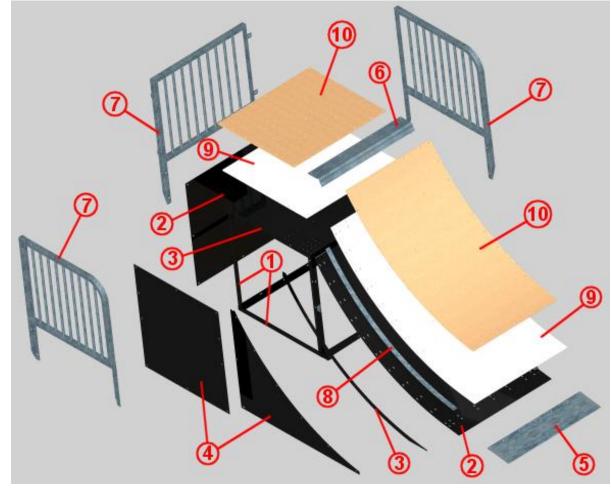

## MATERIALS SPECIFICATION

1. FRAMEWORK 3.2mm thick laser-cut mild steel HDG 530 plus Powdercoat finish

2. SUBSTRATE A 2.6mm thick laser-cut sheet metal HDG 460 plus Powdercoat finish

3. SUPPORT 4.5mm thick laser-cut mild steel HDG 530 plus Powdercoat finish

4. ENCLOSURES 2.3mm thick laser-cut sheet metal HDG 460 plus Powdercoat finish

5. APPROACH PLATE 3.2mm thick laser-cut sheet metal HDG 650

6. COPING 6.35mm thick laser-cut sheet metal HDG 530

7. PLATFORM GUARDS 50NB / 60.3mm OD Circular Hollow Section (CHS) HDG 530

8. STRAPPING 6.35mm thick laser-cut sheet metal HDG 530

9. SUBSTRATE B 12.7mm thick CNC machined high-density Polyethylene

10. RIDING SURFACE 6.35mm thick CNC machined high-density Phenolic.