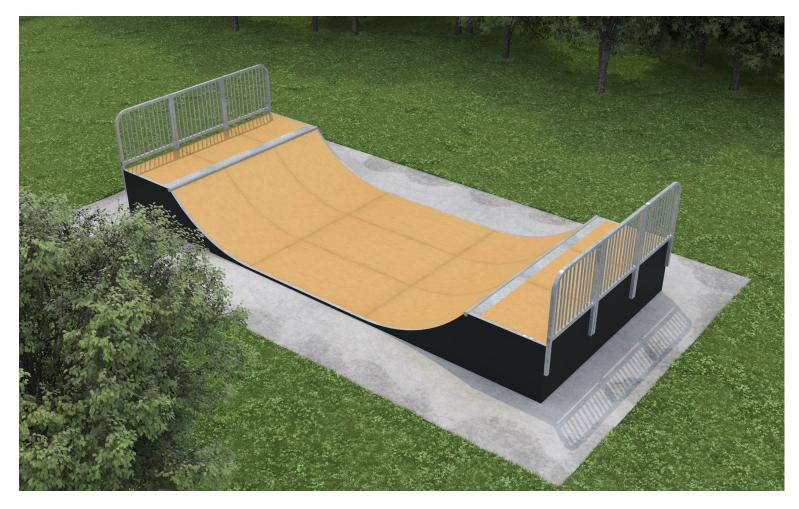

## TECHNICAL DRAWING

## SK01\_SKATE HALF PIPE\_3'

## MATERIALS SPECIFICATION

1. FRAMEWORK 3.2mm thick laser-cut mild steel HDG 530 plus Powdercoat finish

2. SUBSTRATE A 2.6mm thick laser-cut sheet metal HDG 460 plus Powdercoat finish

3. SUPPORT 4.5mm thick laser-cut mild steel HDG 530 plus Powdercoat finish

4. ENCLOSURES 2.3mm thick laser-cut sheet metal HDG 460 plus Powdercoat finish

5. APPROACH PLATE 3.2mm thick laser-cut sheet metal HDG 650

6. COPING 6.35mm thick laser-cut sheet metal HDG 530

7. PLATFORM GUARDS 50NB / 60.3mm OD Circular Hollow Section (CHS) HDG 530

8. STRAPPING 6.35mm thick laser-cut sheet metal HDG 530

9. SUBSTRATE B 12.7mm thick CNC machined high-density Polyethylene

10. RIDING SURFACE 6.35mm thick CNC machined high-density Phenolic.