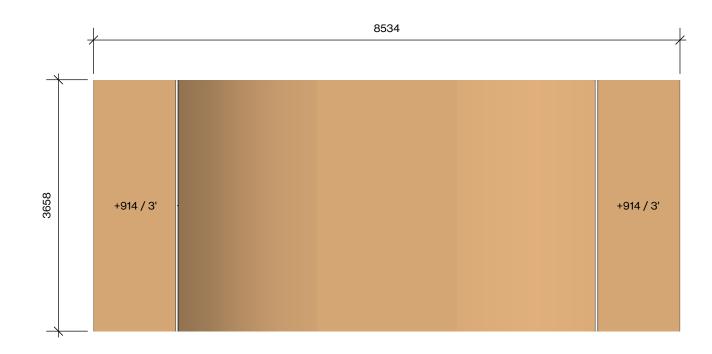

## TECHNICAL DRAWING

## SK01\_SKATE HALF PIPE\_3'

## MATERIALS SPECIFICATION

1. FRAMEWORK 3.2mm thick laser-cut mild steel HDG 530 plus Powdercoat finish

2. SUBSTRATE A 2.6mm thick laser-cut sheet metal HDG 460 plus Powdercoat finish

3. SUPPORT 4.5mm thick laser-cut mild steel HDG 530 plus Powdercoat finish

4. ENCLOSURES 2.3mm thick laser-cut sheet metal HDG 460 plus Powdercoat finish

5. APPROACH PLATE 3.2mm thick laser-cut sheet metal HDG 650

6. COPING 6.35mm thick laser-cut sheet metal HDG 530

7. PLATFORM GUARDS 50NB / 60.3mm OD Circular Hollow Section (CHS) HDG 530

8. STRAPPING 6.35mm thick laser-cut sheet metal HDG 530

9. SUBSTRATE B 12.7mm thick CNC machined high-density Polyethylene

10. RIDING SURFACE 6.35mm thick CNC machined high-density Phenolic.