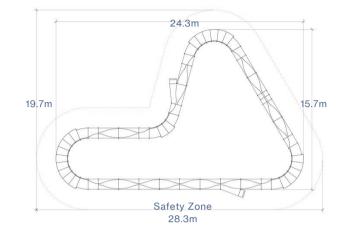

### MP04 - V3 RAUPO MODULAR PUMP TRACK

Track Dimensions......... 1m wide x 54 rideable metres - or any custom length.

Structure...... High quality, durable construction, European birch timber

understructure with rubber feet.

Riding Surface...... High grip contoured GFRP riding surface. A range of colours is

available.

Hardware...... Concealed M10 stainless steel.

66

The track was so smooth and all the berms and rollers were perfect! The grip level in the berms is impressive, i'll be back.