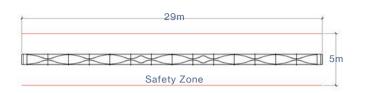

### MP01 - V3 RHYTHM STRAIGHT MODULAR PUMPTRACK

Track Dimensions......... 1m wide x 29 rideable metres - or any custom length.

Structure....... High quality, durable construction, European birch timber

understructure with rubber feet.

Riding Surface.......... High grip contoured GFRP riding surface. A range of colours is

available.

Hardware...... Concealed M10 stainless steel.