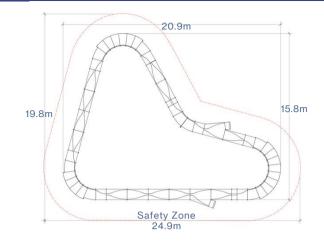

### MP03 - V3 QUADRAGON MODULAR PUMPTRACK

Track Dimensions......... 1m wide x 48 rideable metres - or any custom length.

Structure...... High quality, durable construction, European birch timber

understructure with rubber feet.

Riding Surface.......... High grip contoured GFRP riding surface. A range of colours is

available.

Hardware...... Concealed M10 stainless steel.