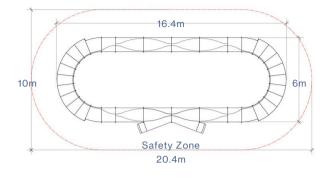

### MP02 - V3 SPEED RING MODULAR PUMPTRACK

Track Dimensions......... 1m wide x 36 rideable metres - or any custom length.

Structure...... High quality, durable construction, European birch timber

understructure with rubber feet.

Riding Surface.......... High grip contoured GFRP riding surface. A range of colours is

available.

Hardware...... Concealed M10 stainless steel.