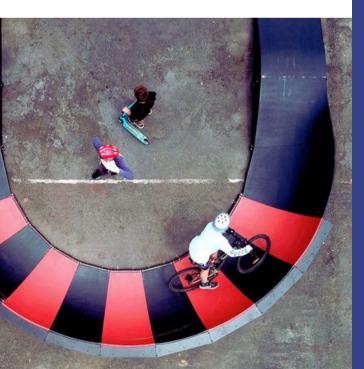

### **FEATURES**

The V3 modular pumptrack can be placed in one location permanently or moved between sites. Disassemble, travel, reassemble = 1 day. Parklife provides a moving service.

Perfect geometry allows use by all wheels - skateboards, scooters and bikes.

### MP01 - V3 RHYTHM STRAIGHT MODULAR PUMPTRACK

Track Dimensions......... 1m wide x 29 rideable metres - or any custom length.

Structure....... High quality, durable construction, European birch timber

understructure with rubber feet.