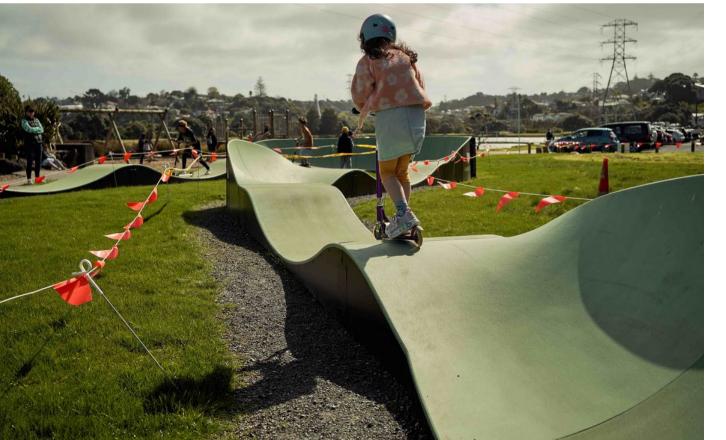

### **FEATURES**

The V3 modular pumptrack can be placed in one location permanently or moved between sites. Disassemble, travel, reassemble = 1 day. Parklife provides a moving service.

Perfect geometry allows use by all wheels - skateboards, scooters and bikes.

Prosocial activity for all ages including youth.

Grow track over time by purchasing new modules for a new track layout.

Lead time is approximately 12 weeks manufacture + 8 weeks shipping.

An epic day down at the Eastern Viaduct, Urban Lab with the biggest turnout yet for the Community Pump Track. So many people arriving here by bike, now that they know there is another safe, active destination on the waterfront