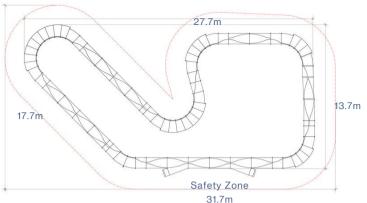

### MP02 - V3 SPEED RING MODULAR PUMPTRACK

Track Dimensions......... 1m wide x 36 rideable metres - or any custom length.

Structure...... High quality, durable construction, European birch timber

understructure with rubber feet.