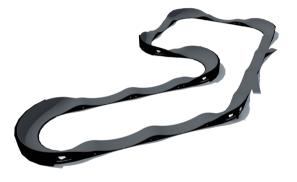

### MP01 - V3 RHYTHM STRAIGHT MODULAR PUMPTRACK

Track Dimensions......... 1m wide x 29 rideable metres - or any custom length.

Structure....... High quality, durable construction, European birch timber

understructure with rubber feet.