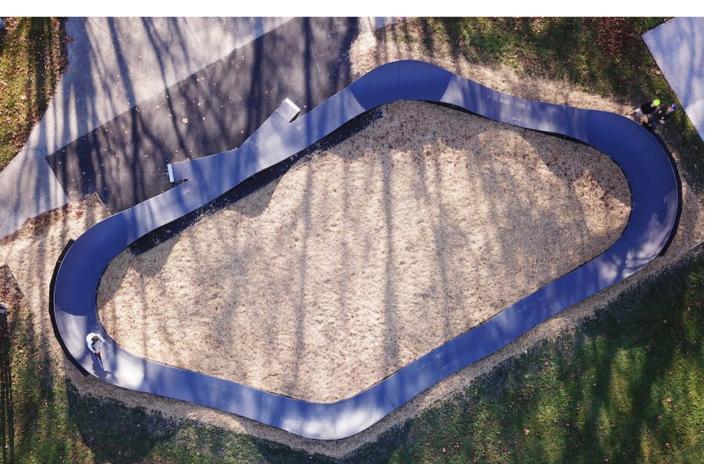

### MP02 - V3 SPEED RING MODULAR PUMPTRACK

Track Dimensions......... 1m wide x 36 rideable metres - or any custom length.

Structure...... High quality, durable construction, European birch timber

understructure with rubber feet.