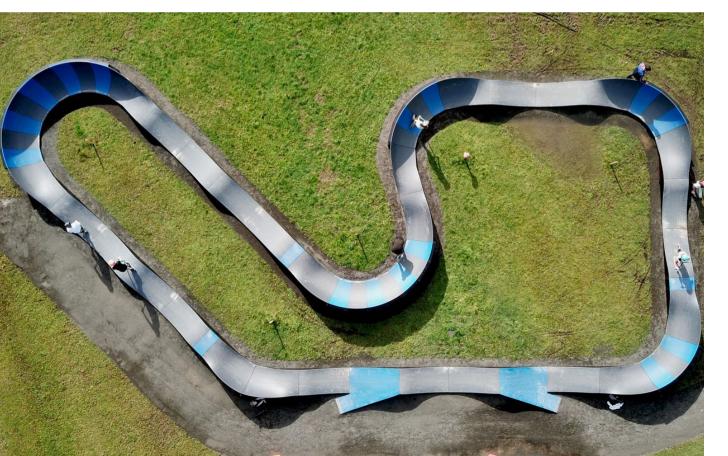

### **FEATURES**

The V3 modular pumptrack can be placed in one location permanently or moved between sites. Disassemble, travel, reassemble = 1 day. Parklife provides a moving service.

Perfect geometry allows use by all wheels - skateboards, scooters and bikes.

Built tough for the extremes of the public space environment with high quality materials and hidden hardware.

Low maintenance product that can be repaired locally or a complete module replaced if required.