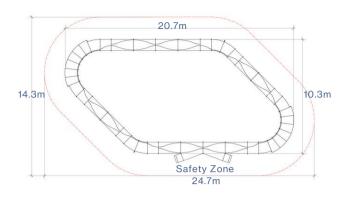

### MP02 - V3 SPEED RING MODULAR PUMPTRACK

Track Dimensions......... 1m wide x 36 rideable metres - or any custom length.

Structure...... High quality, durable construction, European birch timber

understructure with rubber feet.