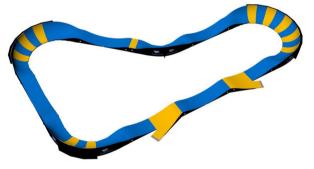

### MP02 - V3 SPEED RING MODULAR PUMPTRACK

Track Dimensions......... 1m wide x 36 rideable metres - or any custom length.

Structure...... High quality, durable construction, European birch timber

understructure with rubber feet.

Riding Surface.......... High grip contoured GFRP riding surface. A range of colours is

available.

Hardware...... Concealed M10 stainless steel.