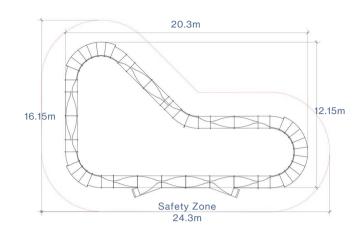

#### MP06 - V3 WORLD CUP MODULAR PUMPTRACK

Track Dimensions......... 1m wide x 65 rideable metres - or any custom length.

Structure...... High quality, durable construction, European birch timber

understructure with rubber feet.

Riding Surface...... High grip contoured GFRP riding surface. A range of colours is

available.

Hardware...... Concealed M10 stainless steel.