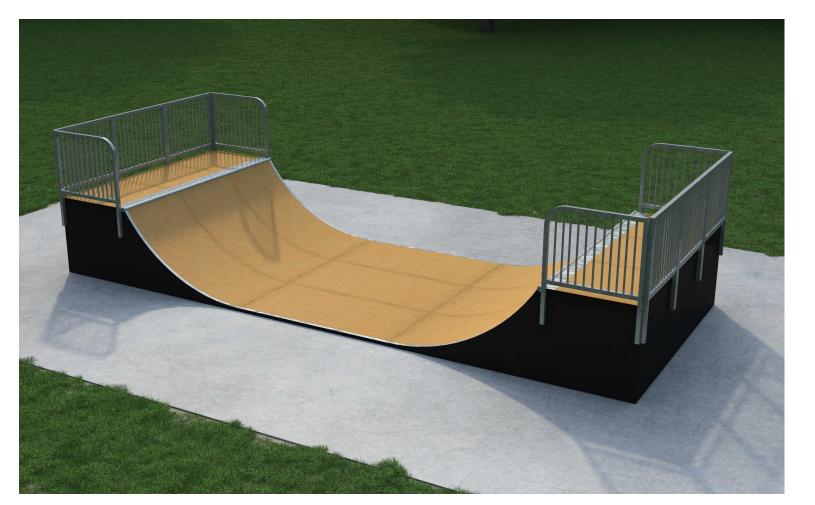

## 10. RIDING SURFACE

6.35mm thick CNC machined high-density Phenolic.

**TECHNICAL DRAWING** 

SK01\_ SKATE HALF PIPE\_ 4'