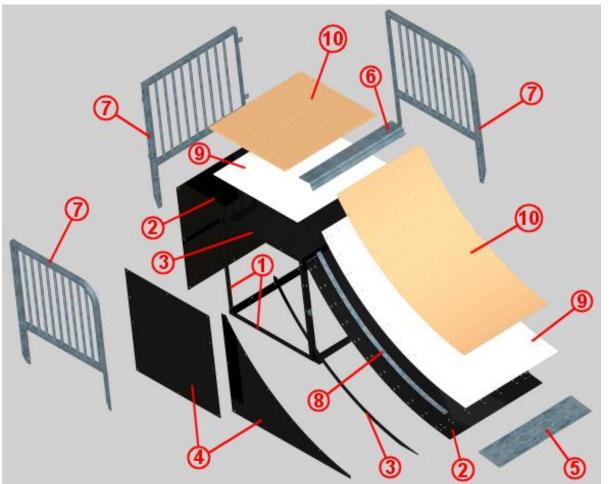

# **MATERIALS SPECIFICATION**

1. FRAMEWORK 3.2mm thick laser-cut mild steel HDG 530 plus Powdercoat finish

# 2. SUBSTRATE A

2.6mm thick laser-cut sheet metal HDG 460 plus Powdercoat finish

## 3. SUPPORT

4.5mm thick laser-cut mild steel HDG 530 plus Powdercoat finish

# 4. ENCLOSURES

2.3mm thick laser-cut sheet metal HDG 460 plus Powdercoat finish

## 5. APPROACH PLATE

3.2mm thick laser-cut sheet metal HDG 650

# 6. COPING

6.35mm thick laser-cut sheet metal HDG 530

7. PLATFORM GUARDS 50NB / 60.3mm OD Circular Hollow Section (CHS) HDG 530 plus Powdercoat finish

### 8. STRAPPING

6.35mm thick laser-cut sheet metal HDG 530

# 9. SUBSTRATE B

12.7mm thick CNC machined high-density Polyethylene

## 10. RIDING SURFACE

6.35mm thick CNC machined high-density Phenolic.

**TECHNICAL DRAWING** 

SK01\_ SKATE HALF PIPE\_ 4'