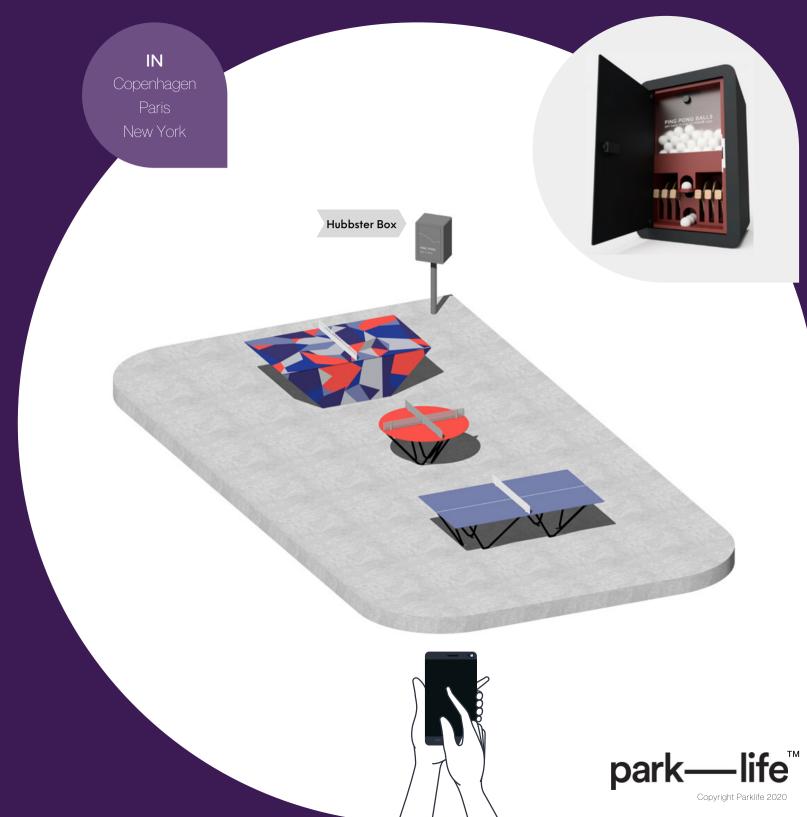

### **HUBBSTER BOX\_**

The Hubbster Box is a rugged box that gives access via a smart phone and app. to high quality objects.

# **Hubbster Elements**

6 premium Ping Pong Bats Ping Pong Ball dispenser.

The Hubbster has 6 patented technologies integrated into the box to allow tracking and usage. The app. takes users credit card as collateral. Think Lime Scooter.

The Hubbster connects people via the app. to meet up with others in the area that are keen to play.

The Hubbster app. gathers usage data to inform decision making and provides the option to monetise usage.

### How it works?

Download the mobile application
Enter details i.e. credit card
Unlock Hubbster
Connect with other people or not
Use the gear
Return the gear.