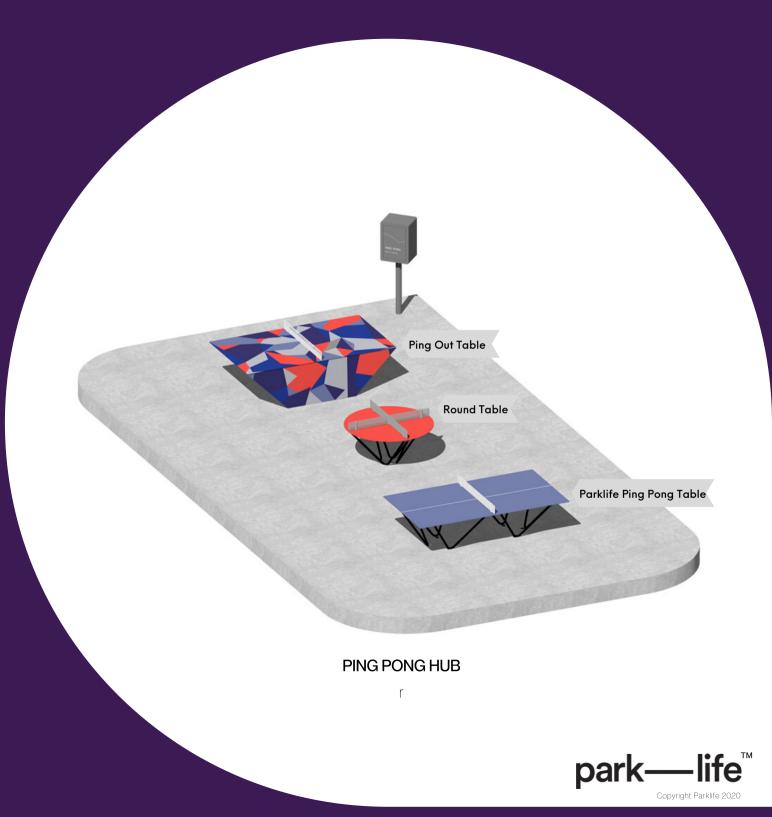

# PING PONG HUB\_

The Ping Pong Hub is a colourful, playful space to draw people in for games, social connection and fun.

All tables are made in New Zealand, are built tough for public space, meet New Zealand standards and are 100% recyclable.

# Parklife Ping Pong Table

The Parklife Ping Pong Table allows for creativity by selecting the colour of the table top and net or by applying an artwork on the table top.

#### **Round Table**

The Round Table is a fun option that can be played by 4 people or 2 people rotating around the table.

# Ping Out Table - 'The Original'

The Ping Out table brings both Ping Pong and Art into cities and towns.

The table is a canvas that can be used to engage with local creatives or we can provide design options.