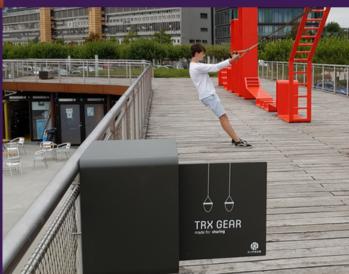

### **Fixed Elements**

Monkey Bars Pull up Handles

Hooks for TRX

Hooks for Circuband

Battleropes

Tyre Flip

Natural Cork Surfacing.

### **Hubbster Elements**

TRX's
Circubands
Penalty Boxes
Skipping Ropes
Y Bells.

The Hubbster has 6 patented technologies integrated into the box to allow tracking and usage. The app. takes users credit card as collateral. Think Lime Scooter.

# How it works?

Download the mobile application Enter details i.e. credit card Unlock Hubbster Connect with other people or not Use the gear Return the gear.