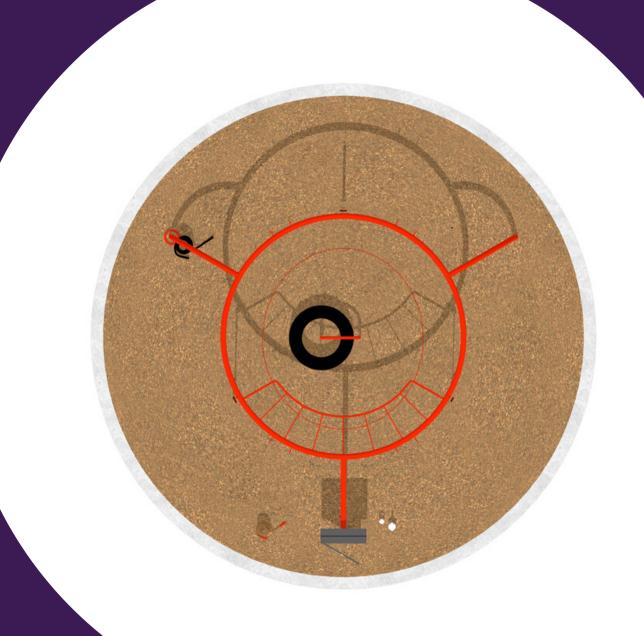

# THE FITNESS HUB\_

The Fitness Hub responds to the trend for dynamic free weights, bars for body weight workouts, suspension trainers and natural surfacing for yoga.

Group training is popular and the Fitness Hub will attract boot camps, yoga class, high intensity interval training groups (HIIT) and others.

Equally the hub offers a wide range of activities and exercises for all fitness levels and the casual user.

Space allows for social distancing without compromising your workout.

### **Fixed Elements**

Monkey Bars Pull up Handles

Hooks for TRX

Hooks for Circuband

Battleropes

Tyre Flip

Natural Cork Surfacing.