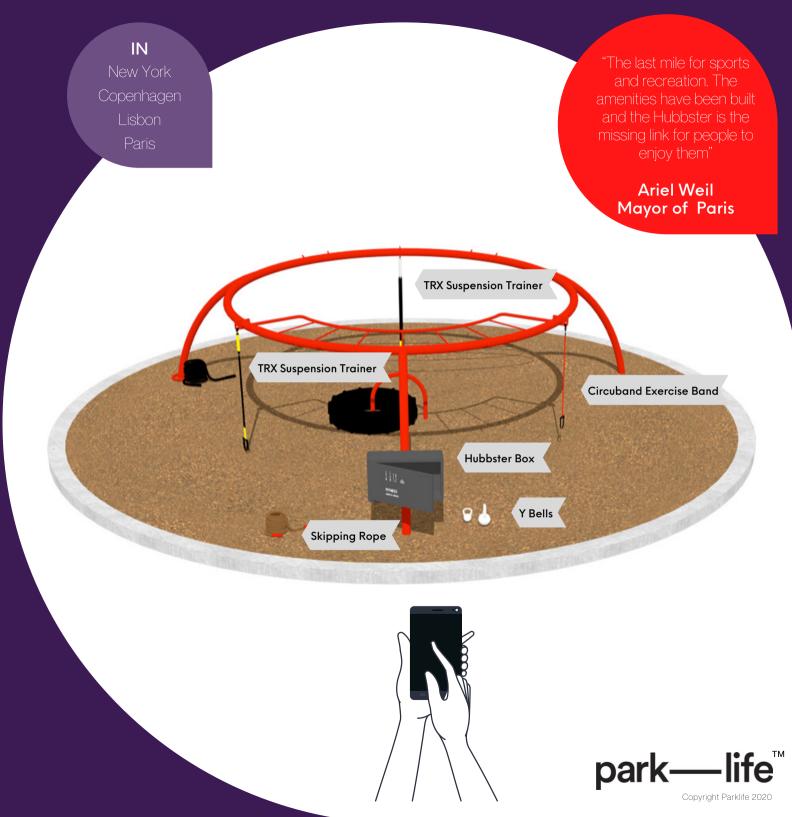

### **HUBBSTER BOX\_**

The Hubbster Box is a rugged box that gives access via a smart phone and app. to high quality objects.

### **Hubbster Elements**

TRX's
Circubands
Penalty Boxes
Skipping Ropes
Y Bells.

The Hubbster has 6 patented technologies integrated into the box to allow tracking and usage. The app. takes users credit card as collateral. Think Lime Scooter.

The Hubbster connects people via the app. to arrange casual or group workouts. The Hubbster app. gathers usage data to inform decision making and provides the option to monetise usage.

# How it works?

Download the mobile application Enter details i.e. credit card Unlock Hubbster Connect with other people or not Use the gear Return the gear.