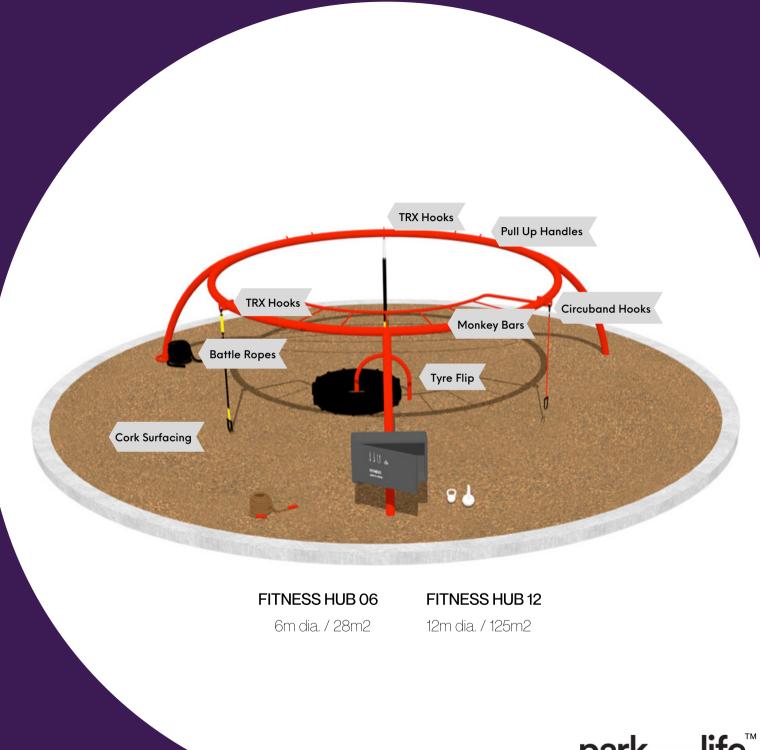

### **Fixed Elements**

Monkey Bars Pull up Handles

Hooks for TRX

Hooks for Circuband

Battleropes

Tyre Flip

Natural Cork Surfacing.

### **HUBBSTER BOX\_**

The Hubbster Box is a rugged box that gives access via a smart phone and app. to high quality objects.

### **Hubbster Elements**

TRX's
Circubands
Penalty Boxes
Skipping Ropes
Y Bells.

The Hubbster has 6 patented technologies integrated into the box to allow tracking and usage. The app. takes users credit card as collateral. Think Lime Scooter.